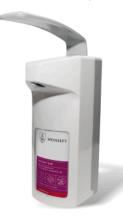

## Dispensers ABS - plastic

- Dispenser in ABS plastic with high alcohol-resistance
- May be sterilised in an autoclave
- Has a movable disc allowing you to set the dose of 0.5 ml to 1.5 ml (every 0.5 ml)

## Available models:

ABS-plastic wall-mounted dispenser 500 ml

Product code: IM-DEZ-ML011

Dimensions: width 85 mm, height 280 mm, depth 135 mm

■ ABS-plastic wall-mounted dispenser 500 ml with stillage

Product code: IM-DEZ-ML012