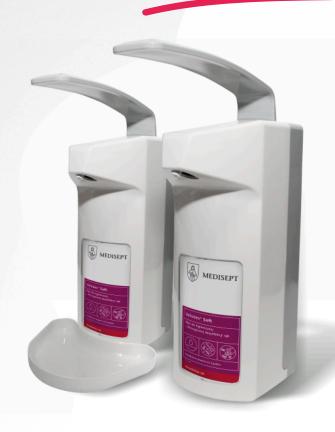

## DISPENSERS wall-mounted

wall-mounted manual

## Dispensers ABS - plastic

- Dispenser in ABS plastic with high alcohol-resistance
- May be sterilised in an autoclave
- Has a movable disc allowing you to set the dose of 0.5 ml to 1.5 ml (every 0.5 ml)

## Available models:

ABS-plastic wall-mounted dispenser 500 ml

Product code: IM-DEZ-ML011

Dimensions: width 85 mm, height 280 mm, depth 135 mm

■ ABS-plastic wall-mounted dispenser 500 ml with stillage

Product code: IM-DEZ-ML012