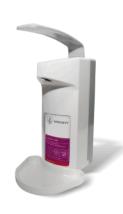

## Available models:

ABS-plastic wall-mounted dispenser 500 ml

Product code: IM-DEZ-ML011

Dimensions: width 85 mm, height 280 mm, depth 135 mm

■ ABS-plastic wall-mounted dispenser 500 ml with stillage

Product code: IM-DEZ-ML012

Dimensions: width XXX mm, height XXX mm, depth XXX mm

ABS-plastic wall-mounted dispenser 1 L

Product code: IM-DEZ-ML010

Dimensions: width 105 mm, height 325 mm, depth 160 mm