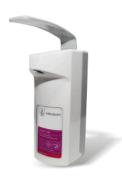

## DISPENSERS wall-mounted

wall-mounted manual

## Dispensers ABS - plastic

- Dispenser in ABS plastic with high alcohol-resistance
- May be sterilised in an autoclave
- Has a movable disc allowing you to set the dose of 0.5 ml to 1.5 ml (every 0.5 ml)

## Available models:

ABS-plastic wall-mounted dispenser 500 ml

Product code: IM-DEZ-ML011

Dimensions: width 85 mm, height 280 mm, depth 135 mm

■ ABS-plastic wall-mounted dispenser 500 ml with stillage

Product code: IM-DEZ-ML012